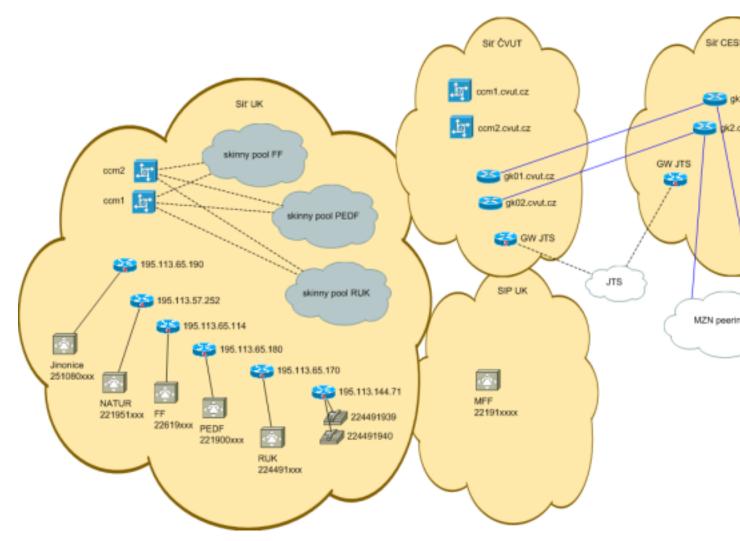

## VoIP at faculties and parts of the Charles University

VoIP service within the PBx is be used at the following parts of the Charles University:

In order to operate from PBx, the existing ISDN-PRI card is used, while trunk for transfer to VoIP ends in a gateway. A voice gateway enables a link between a telephone and packet network, meaning it carries out all the requisite physical translation and voice compression thus enabling calls between these two environments. VoIP gateway carries out its function in accordance with recommendations of the ITU-T for multimedia communication H.323v3, version 3. Recommendation H. 323, unlike the first version, enables a definition of instruments of quality of service. Cisco voice gateway provides connection to public telecommunication network. On this gateway, signals from packet network are transformed into signals for a network which operates on the principle of switching circuits. On a signalisation level, signalisation messages are being mutually mapped between the H.323 protocol and other protocols such as DSS1, Q.SIG etc.

**Voice gateways** are usually routers equipped with the relevant interfaces (BRI, PRI) and instruments for digital processing of the signal (so-called DSP). Most frequently used are Integrated Services Routers (ISR) of platforms 26xx, 28xx, 38xx.

| Parts | of | CHarles | University |
|-------|----|---------|------------|
|-------|----|---------|------------|

Telephone Number

| Building compound Celetná-Ovocný trh – Rectorate of the Charles University, parts of Facultie of Social Sciences and of Education | s 224 491 xxx |
|-----------------------------------------------------------------------------------------------------------------------------------|---------------|
| Faculty of Education                                                                                                              | 221 900 xxx   |
| Faculty of Philosophy                                                                                                             | 221 619 xxx   |
| Faculty of Science                                                                                                                | 221 951 xxx   |
| Jinonice Campus                                                                                                                   | 251 080 xxx   |
| Faculty of Physical Education and Sport                                                                                           | 220 17x xxx   |
| Faculty of Pharmacy in Hradec Králové                                                                                             | 495 067 xxx   |
| Hydro-biological Station of the Faculty of Science in Velký Pálenec u Blatné                                                      | 224 491 940   |